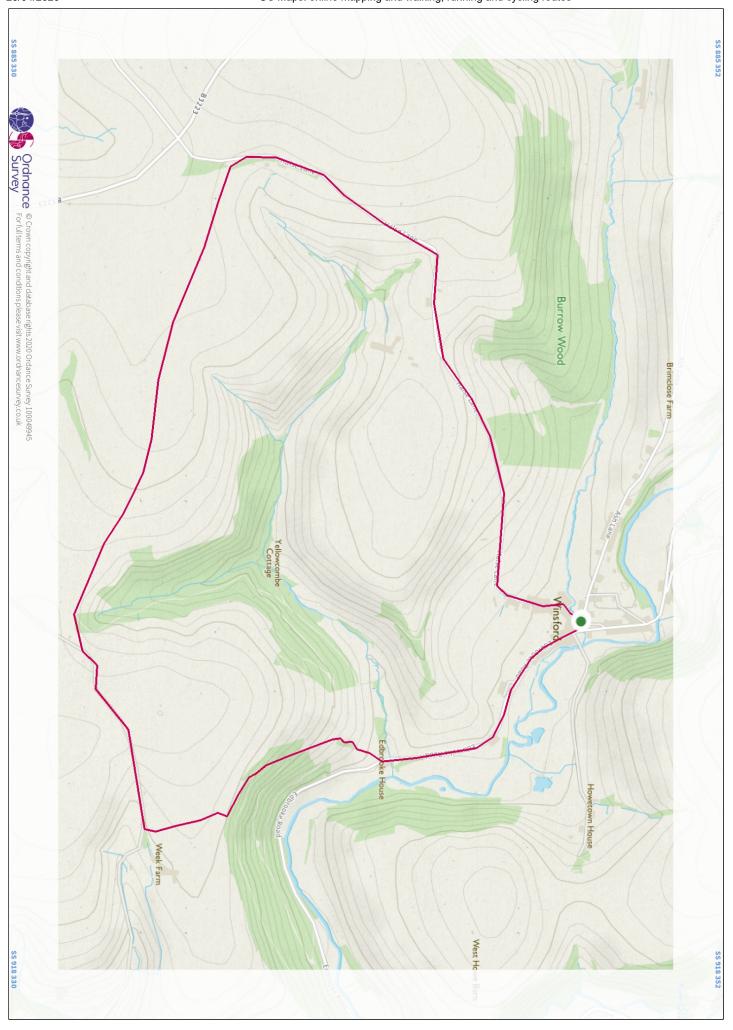

# **Route Summary**

Total Distance 6.9km (4.3mi) Walk 0min Elevation 187m at lowest point Run 0min

373m at highest point Cycle **0**min

Total Ascent 240m

#### **Route Card**

| # | OS Grid Ref                                                       | Dist from start | Latitude     | Longitude    | Elevation    |
|---|-------------------------------------------------------------------|-----------------|--------------|--------------|--------------|
| 1 | SS 906 349                                                        | <b>0.00</b> km  | 51° 6′ 10" N | 3° 33' 49" W | <b>191</b> m |
|   | Dist to next: 6.92km, Bearing to next: 110°, Ascent to next: 240m |                 |              |              |              |
| 2 | SS 906 349                                                        | <b>6.92</b> km  | 51° 6′ 10″ N | 3° 33' 49" W | <b>191</b> m |