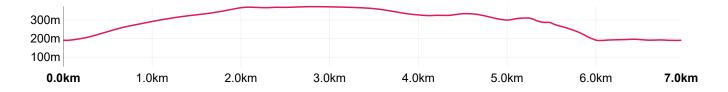

# **Route Summary**

Total Distance 6.9km (4.3mi) Walk 0min Elevation 187m at lowest point Run 0min

373m at highest point Cycle **0**min

Total Ascent 240m

### **Elevation Profile**